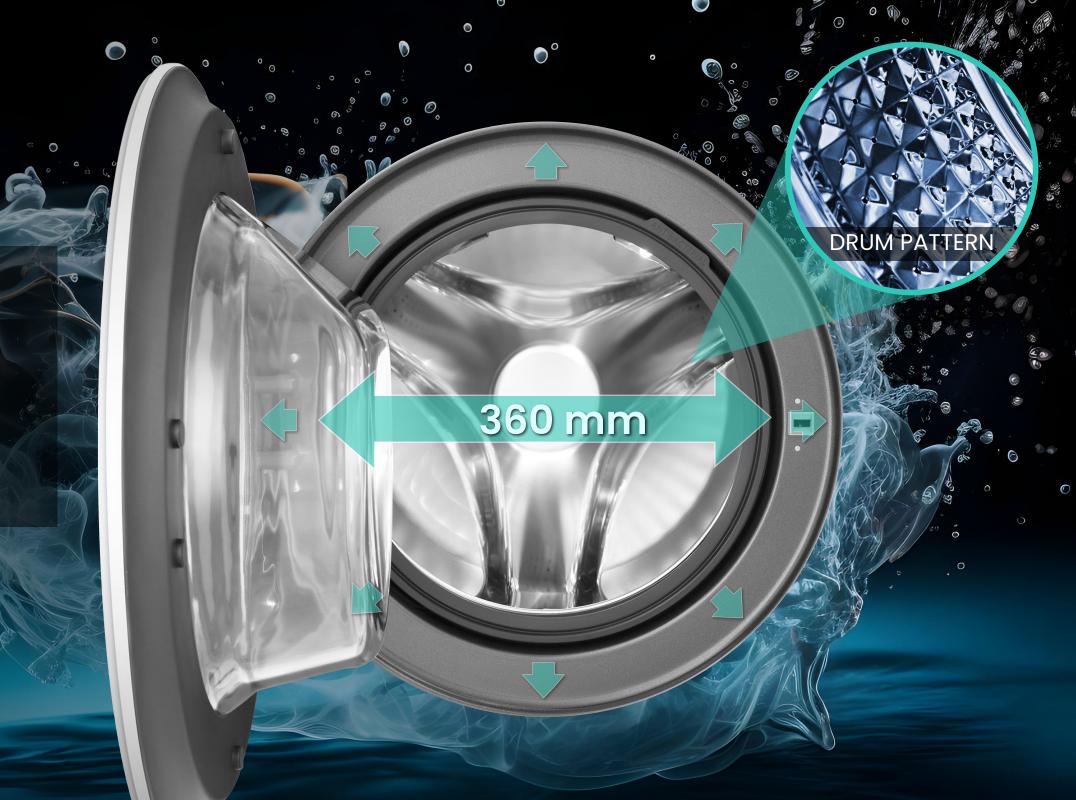

#### New Drum Pattern

The diamond shaped drum protects fabrics, removes stains, and has a self-cleaning reminder.