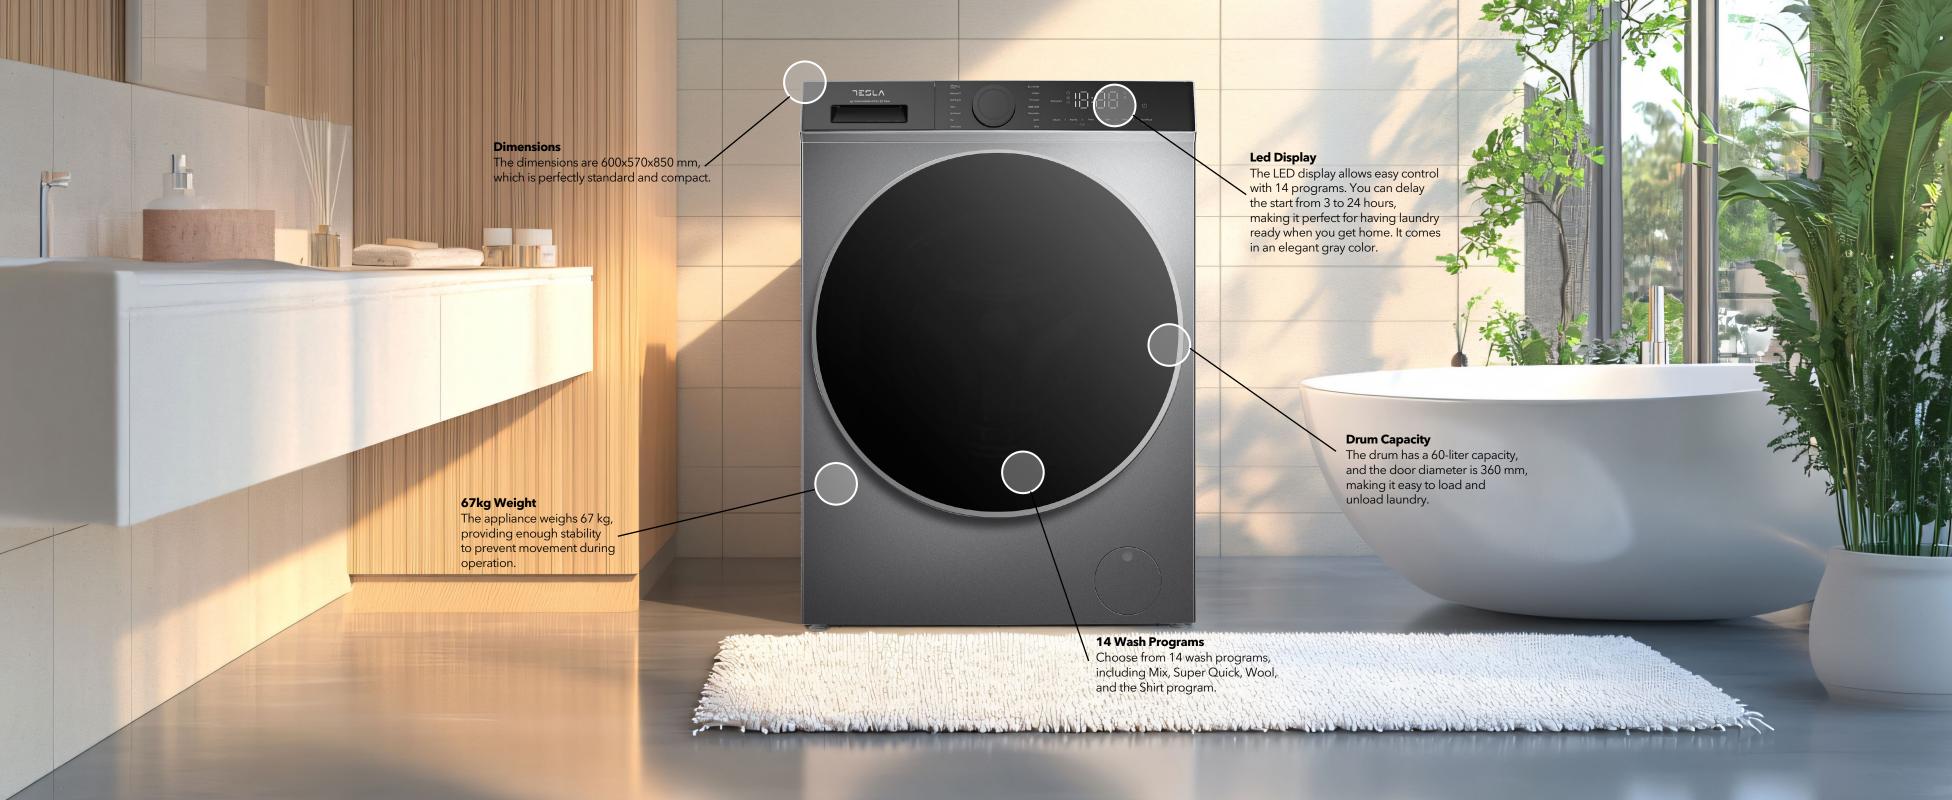

## Tesla Washing Machine 9kg

With a 9 kg capacity, this model is more than enough, making it ideal for larger families—more laundry fits, so you do fewer loads. Even if you live with just a partner, it's a practical choice with plenty of space for a large blanket or duvet.

14 WASHING PROGRAMS