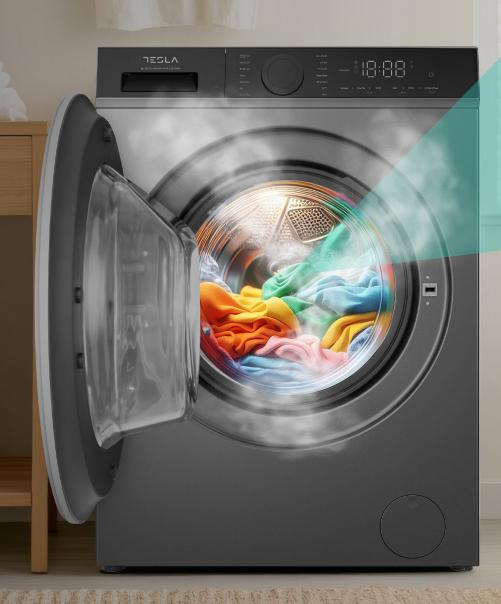

## Tesla Washing Machine 9kg

With a 9 kg capacity, this model is more than enough, making it ideal for larger families—more laundry fits, so you do fewer loads. Even if you live with just a partner, it's a practical choice with plenty of space for a large blanket or duvet.

#### New Drum Pattern

The diamond shaped drum protects fabrics, removes stains, and has a self-cleaning reminder.