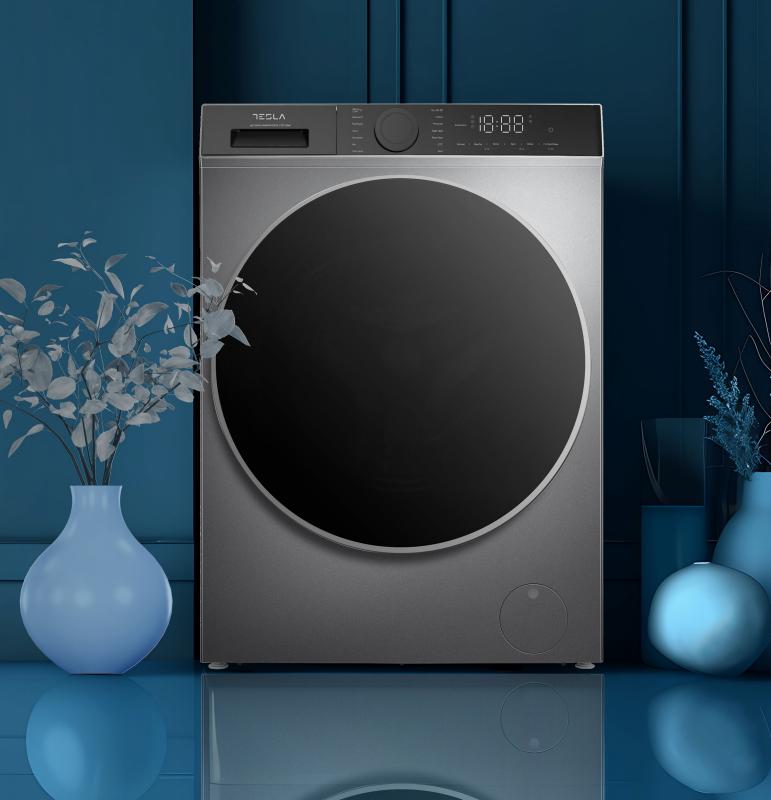

## JESLA

# Technology for all

WASHING MACHINE

WF91480TS









**DISPLAY TYPE** 





### Best Energy A Class

This appliance belongs to energy class A, which means it consumes minimal energy. It is designed to be energy-efficient, so you will notice a significant difference in your electricity bills.









## Tesla Washing Machine 9kg

With a 9 kg capacity, this model is more than enough, making it ideal for larger families—more laundry fits, so you do fewer loads. Even if you live with just a partner, it's a practical choice with plenty of space for a large blanket or duvet.







14 WASHING PROGRAMS





#### New Drum Pattern

The diamond shaped drum protects fabrics, removes stains, and has a self-cleaning reminder.











## Washing Machine With Inverter Motor

A quiet, efficient device with a durable brushless inverter motor that lasts over 10 years.