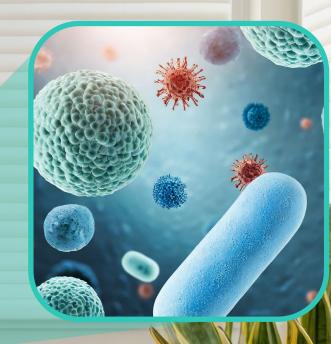

### High Temperature Cleaning

It features a high-temperature cleaning program at 90-95°C, ideal for baby clothes, towels, and bedding. This program kills bacteria and microorganisms, ensuring your clothes are not just clean but hygienically clean. It's perfect for washing cotton and linen at high temperatures.

**Heat Sterilization** 