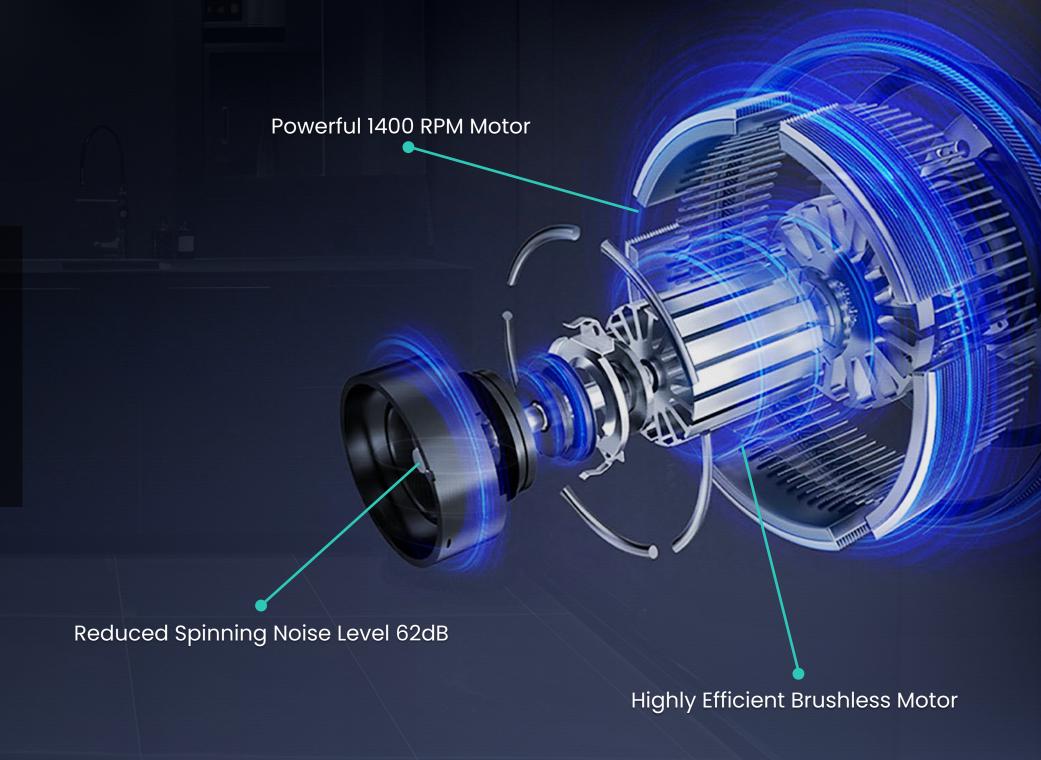

## Washing Machine With Inverter Motor

A quiet, efficient device with a durable brushless inverter motor that lasts over 10 years.