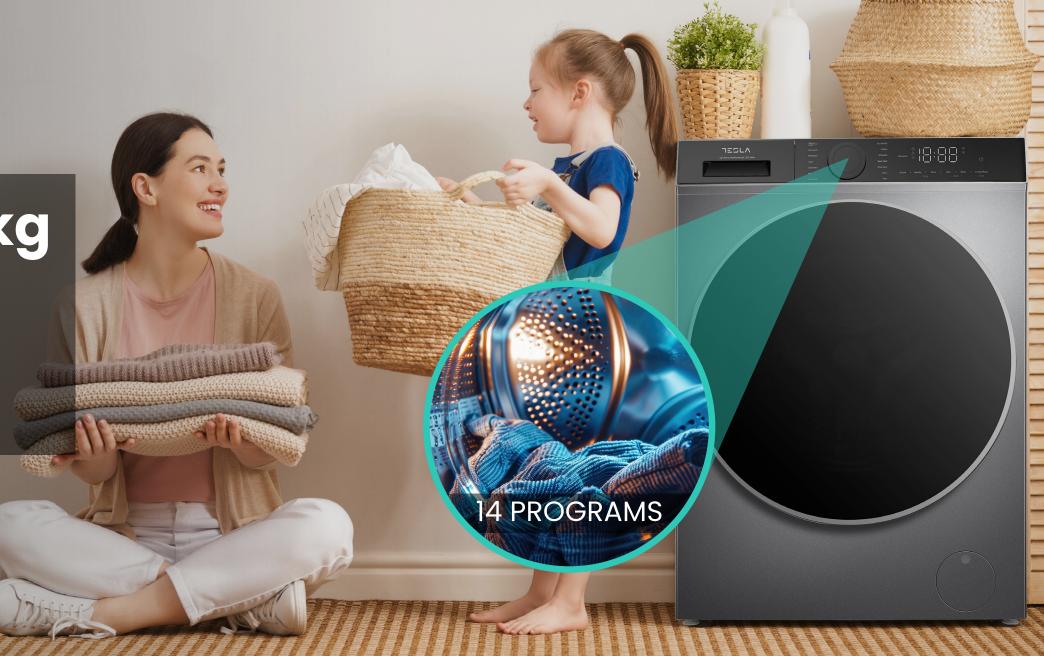

## Tesla Washing Machine 9kg

With a 9 kg capacity, this model is more than enough, making it ideal for larger families—more laundry fits, so you do fewer loads. Even if you live with just a partner, it's a practical choice with plenty of space for a large blanket or duvet.

14 WASHING PROGRAMS