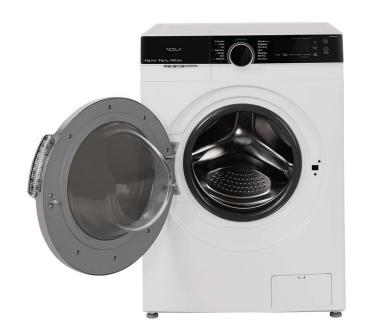

## JESLA

| FEATURES                                                  |            |
|-----------------------------------------------------------|------------|
| Rated Washing Capacity                                    | 8 kg       |
| Rated drying Capacity                                     | 6 kg       |
| Max. Spin Speed                                           | 1400 RPM   |
| Motor                                                     | BLDC Motor |
| Display Type                                              | LED        |
| ENERGY RATING                                             |            |
| Energy efficiency class, complete wash cycle(New)         | Α          |
| Energy efficiency class, complete wash&dry cycle(New)     | D          |
| Spin-drying effiency class                                | В          |
| Energy efficiency class for the complete wash cycle       | 47 kw/h    |
| Energy efficiency class for the complete wash & dry cycle | 307 kw/h   |
| Water consumption per cycle,complete wash cycle           | 48 L       |
| Water consumption per cycle, complete wash&dry cycle      | 90 L       |
| Spinning noise level (dB)                                 | 72         |
| Spinning noise class                                      | В          |

| PROGRAMMES AND PERFORMANCE             |                        |                    |  |
|----------------------------------------|------------------------|--------------------|--|
| Number Of Program                      |                        | 14                 |  |
| Programs                               | Quick 15               | Yes                |  |
|                                        | Sterilization          | Yes                |  |
|                                        | ECO 40-60              | Yes                |  |
|                                        | Wool                   | Yes                |  |
|                                        | Rinse+Spin             | Yes                |  |
|                                        | Spin Only              | Yes                |  |
|                                        | Drum Clean             | Yes                |  |
|                                        | Baby Care              | Yes                |  |
|                                        | 20°C                   | Yes                |  |
|                                        | Dry Only               | Yes                |  |
|                                        | Wash & Dry             | Yes                |  |
|                                        | Mix, Cotton            | Yes                |  |
|                                        | My cycle               | Yes                |  |
| Speacial Features                      | Overheating Protection | Yes                |  |
|                                        | Steam                  | Yes                |  |
|                                        | Silent Drying          | Yes                |  |
| Smart Delay                            |                        | Yes                |  |
| DIMENSION                              |                        |                    |  |
| Volume Of Inner Tub (L)                |                        | 52,7               |  |
| Diameter Of Inner Tub (mm)             |                        | 510                |  |
| Door Diameter (mm)                     |                        | 330                |  |
| Door Outer Frame Diameter (outer) (mm) |                        | 480                |  |
| Net Dimensions (W×D×H)                 |                        | 595 x 475 x 850 mm |  |
| Net Weight (Kg)                        |                        | 63                 |  |