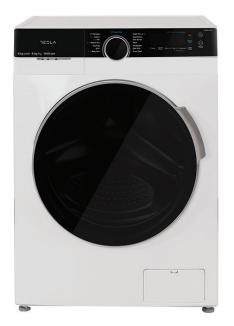

## JESLA

| FEATURES                                                  |            |
|-----------------------------------------------------------|------------|
| Rated Washing Capacity                                    | 8 kg       |
| Rated drying Capacity                                     | 6 kg       |
| Max. Spin Speed                                           | 1400 RPM   |
| Motor                                                     | BLDC Motor |
| Display Type                                              | LED        |
| ENERGY RATING                                             |            |
| Energy efficiency class, complete wash cycle(New)         | Α          |
| Energy efficiency class, complete wash&dry cycle(New)     | D          |
| Spin-drying effiency class                                | В          |
| Energy efficiency class for the complete wash cycle       | 47 kw/h    |
| Energy efficiency class for the complete wash & dry cycle | 307 kw/h   |
| Water consumption per cycle,complete wash cycle           | 48 L       |
| Water consumption per cycle, complete wash&dry cycle      | 90 L       |
| Spinning noise level (dB)                                 | 72         |
| Spinning noise class                                      | В          |

| PROGRAMMES AND PERFORMANCE             |                        |                    |  |
|----------------------------------------|------------------------|--------------------|--|
| Number Of Program                      |                        | 14                 |  |
| Programs                               | Quick 15               | Yes                |  |
|                                        | Sterilization          | Yes                |  |
|                                        | ECO 40-60              | Yes                |  |
|                                        | Wool                   | Yes                |  |
|                                        | Rinse+Spin             | Yes                |  |
|                                        | Spin Only              | Yes                |  |
|                                        | Drum Clean             | Yes                |  |
|                                        | Baby Care              | Yes                |  |
|                                        | 20°C                   | Yes                |  |
|                                        | Dry Only               | Yes                |  |
|                                        | Wash & Dry             | Yes                |  |
|                                        | Mix, Cotton            | Yes                |  |
|                                        | My cycle               | Yes                |  |
| Speacial Features                      | Overheating Protection | Yes                |  |
|                                        | Steam                  | Yes                |  |
|                                        | Silent Drying          | Yes                |  |
| Smart Delay                            |                        | Yes                |  |
| DIMENSION                              |                        |                    |  |
| Volume Of Inner Tub (L)                |                        | 52,7               |  |
| Diameter Of Inner Tub (mm)             |                        | 510                |  |
| Door Diameter (mm)                     |                        | 330                |  |
| Door Outer Frame Diameter (outer) (mm) |                        | 480                |  |
| Net Dimensions (W×D×H)                 |                        | 595 x 475 x 850 mm |  |
| Net Weight (Kg)                        |                        | 63                 |  |