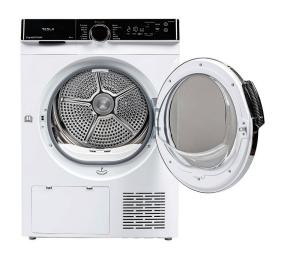

| PROGRAMMES AND PERFORMANCE          |              |                  |  |
|-------------------------------------|--------------|------------------|--|
| Speacial Features                   | Anti-Wrinkle | Yes              |  |
|                                     | Child Lock   | Yes              |  |
|                                     | My Cycle     | Yes              |  |
| Start Delay                         |              | 0-24 h           |  |
| Anti-crease                         |              | Yes              |  |
| SPECIFICATIONS                      |              |                  |  |
| Volume Of Inner Tub                 |              | 125 L            |  |
| Drum material                       |              | Galvanized       |  |
| Door opening angle (°)              |              | 180              |  |
| Porthole                            |              | 375 mm           |  |
| Door Outer Frame Diameter (outer)   |              | 480 mm           |  |
| Net Dimensions (W×D×H) (mm)         |              | 595 x 640 x 845  |  |
| Dimensions with door closed         |              | 595 × 640 × 850  |  |
| Dimensions with the door open (90°) |              | 595 × 1120 × 850 |  |