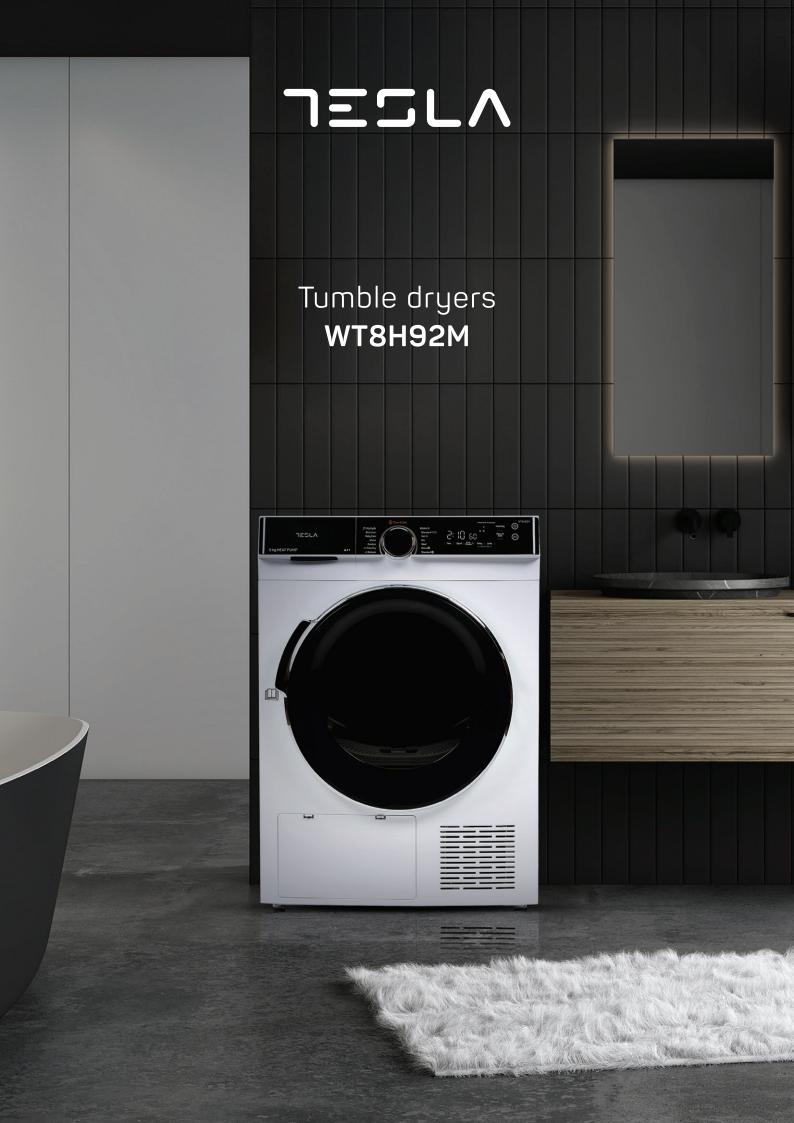

## Tumble dryers WT8H92M

| FEATURES                                                      |           |                              |  |
|---------------------------------------------------------------|-----------|------------------------------|--|
| Rated Drying Capacity                                         |           | 8 kg                         |  |
| Drying Type                                                   |           | Condensing with<br>Heat Pump |  |
| Drying Control                                                |           | Electronic                   |  |
| Interior lighting                                             |           | Yes                          |  |
| Transparent windows                                           |           | Yes                          |  |
| Reverse tumbling                                              |           | Yes                          |  |
| Buzzer                                                        |           | Yes                          |  |
| ENERGY RATING                                                 |           |                              |  |
| Energy Efficiency Class                                       |           | A++                          |  |
| Condensation Efficiency Class                                 |           | В                            |  |
| Annual energy consumption (AEC)                               |           | 236 kW/h                     |  |
| Weighted programme time of the standard cotton programme (Tt) |           | 127 min                      |  |
| Programme time at full load (Tdry)                            |           | 170 min                      |  |
| Airborne acoustical noise emissions                           |           | 66 dB                        |  |
| PROGRAMMES AND PERFORMANCE                                    |           |                              |  |
| Number Of Programs                                            |           | 16                           |  |
| Programs                                                      | Standard  | Yes                          |  |
|                                                               | Extra     | Yes                          |  |
|                                                               | Iron      | Yes                          |  |
|                                                               | Delicate  | Yes                          |  |
|                                                               | Mix       | Yes                          |  |
|                                                               | Refresh   | Yes                          |  |
|                                                               | Cool      | Yes                          |  |
|                                                               | Warm      | Yes                          |  |
|                                                               | Shirts    | Yes                          |  |
|                                                               | Sports    | Yes                          |  |
|                                                               | Bed Linen | Yes                          |  |
|                                                               | Jeans     | Yes                          |  |