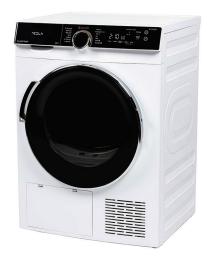

## Tumble dryers WT8H92M

| FEATURES                                                      |           |                              |  |
|---------------------------------------------------------------|-----------|------------------------------|--|
| Rated Drying Capacity                                         |           | 8 kg                         |  |
| Drying Type                                                   |           | Condensing with<br>Heat Pump |  |
| Drying Control                                                |           | Electronic                   |  |
| Interior lighting                                             |           | Yes                          |  |
| Transparent windows                                           |           | Yes                          |  |
| Reverse tumbling                                              |           | Yes                          |  |
| Buzzer                                                        |           | Yes                          |  |
| ENERGY RATING                                                 |           |                              |  |
| Energy Efficiency Class                                       |           | A++                          |  |
| Condensation Efficiency Class                                 |           | В                            |  |
| Annual energy consumption (AEC)                               |           | 236 kW/h                     |  |
| Weighted programme time of the standard cotton programme (Tt) |           | 127 min                      |  |
| Programme time at full load (Tdry)                            |           | 170 min                      |  |
| Airborne acoustical noise emissions                           |           | 66 dB                        |  |
| PROGRAMMES AND PERFORMANCE                                    |           |                              |  |
| Number Of Programs                                            |           | 16                           |  |
| Programs                                                      | Standard  | Yes                          |  |
|                                                               | Extra     | Yes                          |  |
|                                                               | Iron      | Yes                          |  |
|                                                               | Delicate  | Yes                          |  |
|                                                               | Mix       | Yes                          |  |
|                                                               | Refresh   | Yes                          |  |
|                                                               | Cool      | Yes                          |  |
|                                                               | Warm      | Yes                          |  |
|                                                               | Shirts    | Yes                          |  |
|                                                               | Sports    | Yes                          |  |
|                                                               | Bed Linen | Yes                          |  |
|                                                               | Jeans     | Yes                          |  |