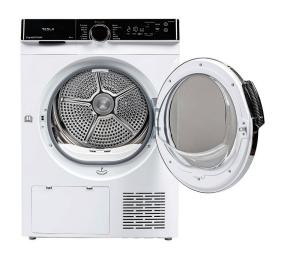

## Tumble dryers WT8H92M

| FEATURES                                                      |           |                              |
|---------------------------------------------------------------|-----------|------------------------------|
| Rated Drying Capacity                                         |           | 8 kg                         |
| Drying Type                                                   |           | Condensing with<br>Heat Pump |
| Drying Control                                                |           | Electronic                   |
| Interior lighting                                             |           | Yes                          |
| Transparent windows                                           |           | Yes                          |
| Reverse tumbling                                              |           | Yes                          |
| Buzzer                                                        |           | Yes                          |
| ENERGY RATING                                                 |           |                              |
| Energy Efficiency Class                                       |           | A++                          |
| Condensation Efficiency Class                                 |           | В                            |
| Annual energy consumption (AEC)                               |           | 236 kW/h                     |
| Weighted programme time of the standard cotton programme (Tt) |           | 127 min                      |
| Programme time at full load (Tdry)                            |           | 170 min                      |
| Airborne acoustical noise emissions                           |           | 66 dB                        |
| PROGRAMMES AND PE                                             | RFORMANCE |                              |
| Number Of Programs                                            |           | 16                           |
| Programs                                                      | Standard  | Yes                          |
|                                                               | Extra     | Yes                          |
|                                                               | Iron      | Yes                          |
|                                                               | Delicate  | Yes                          |
|                                                               | Mix       | Yes                          |
|                                                               | Refresh   | Yes                          |
|                                                               | Cool      | Yes                          |
|                                                               | Warm      | Yes                          |
|                                                               | Shirts    | Yes                          |
|                                                               | Sports    | Yes                          |
|                                                               | Bed Linen | Yes                          |
|                                                               | Jeans     | Yes                          |

| PROGRAMMES AND PERFORMANCE          |              |                  |  |
|-------------------------------------|--------------|------------------|--|
| Speacial Features                   | Anti-Wrinkle | Yes              |  |
|                                     | Child Lock   | Yes              |  |
|                                     | My Cycle     | Yes              |  |
| Start Delay                         |              | 0-24 h           |  |
| Anti-crease                         |              | Yes              |  |
| SPECIFICATIONS                      |              |                  |  |
| Volume Of Inner Tub                 |              | 125 L            |  |
| Drum material                       |              | Galvanized       |  |
| Door opening angle (°)              |              | 180              |  |
| Porthole                            |              | 375 mm           |  |
| Door Outer Frame Diameter (outer)   |              | 480 mm           |  |
| Net Dimensions (W×D×H) (mm)         |              | 595 x 595 x 850  |  |
| Dimensions with door closed         |              | 595 × 640 × 850  |  |
| Dimensions with the door open (90°) |              | 595 × 1120 × 850 |  |