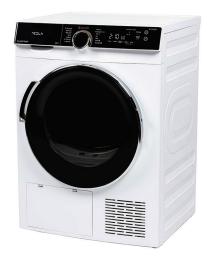

## Tumble dryers WT8H92M

| FEATURES                                                      |           |                              |
|---------------------------------------------------------------|-----------|------------------------------|
| Rated Drying Capacity                                         |           | 8 kg                         |
| Drying Type                                                   |           | Condensing with<br>Heat Pump |
| Drying Control                                                |           | Electronic                   |
| Interior lighting                                             |           | Yes                          |
| Transparent windows                                           |           | Yes                          |
| Reverse tumbling                                              |           | Yes                          |
| Buzzer                                                        |           | Yes                          |
| ENERGY RATING                                                 |           |                              |
| Energy Efficiency Class                                       |           | A++                          |
| Condensation Efficiency Class                                 |           | В                            |
| Annual energy consumption (AEC)                               |           | 236 kW/h                     |
| Weighted programme time of the standard cotton programme (Tt) |           | 127 min                      |
| Programme time at full load (Tdry)                            |           | 170 min                      |
| Airborne acoustical noise emissions                           |           | 66 dB                        |
| PROGRAMMES AND PE                                             | RFORMANCE |                              |
| Number Of Programs                                            |           | 16                           |
| Programs                                                      | Standard  | Yes                          |
|                                                               | Extra     | Yes                          |
|                                                               | Iron      | Yes                          |
|                                                               | Delicate  | Yes                          |
|                                                               | Mix       | Yes                          |
|                                                               | Refresh   | Yes                          |
|                                                               | Cool      | Yes                          |
|                                                               | Warm      | Yes                          |
|                                                               | Shirts    | Yes                          |
|                                                               | Sports    | Yes                          |
|                                                               | Bed Linen | Yes                          |
|                                                               | Jeans     | Yes                          |

| PROGRAMMES AND PERFORMANCE          |              |                  |  |
|-------------------------------------|--------------|------------------|--|
| Speacial Features                   | Anti-Wrinkle | Yes              |  |
|                                     | Child Lock   | Yes              |  |
|                                     | My Cycle     | Yes              |  |
| Start Delay                         |              | 0-24 h           |  |
| Anti-crease                         |              | Yes              |  |
| SPECIFICATIONS                      |              |                  |  |
| Volume Of Inner Tub                 |              | 125 L            |  |
| Drum material                       |              | Galvanized       |  |
| Door opening angle (°)              |              | 180              |  |
| Porthole                            |              | 375 mm           |  |
| Door Outer Frame Diameter (outer)   |              | 480 mm           |  |
| Net Dimensions (W×D×H) (mm)         |              | 595 x 595 x 850  |  |
| Dimensions with door closed         |              | 595 × 640 × 850  |  |
| Dimensions with the door open (90°) |              | 595 × 1120 × 850 |  |