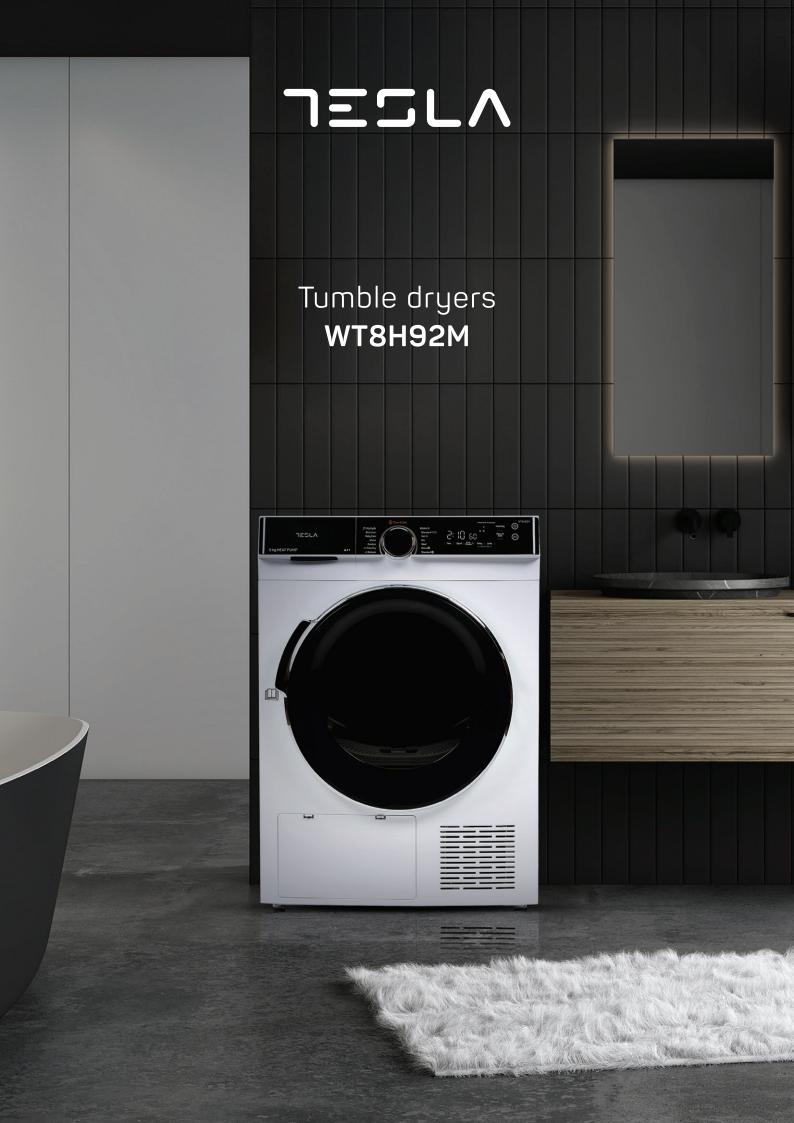

## Tumble dryers WT8H92M

| FEATURES                                                      |           |                              |
|---------------------------------------------------------------|-----------|------------------------------|
| Rated Drying Capacity                                         |           | 8 kg                         |
| Drying Type                                                   |           | Condensing with<br>Heat Pump |
| Drying Control                                                |           | Electronic                   |
| Interior lighting                                             |           | Yes                          |
| Transparent windows                                           |           | Yes                          |
| Reverse tumbling                                              |           | Yes                          |
| Buzzer                                                        |           | Yes                          |
| ENERGY RATING                                                 |           |                              |
| Energy Efficiency Class                                       |           | A++                          |
| Condensation Efficiency Class                                 |           | В                            |
| Annual energy consumption (AEC)                               |           | 236 kW/h                     |
| Weighted programme time of the standard cotton programme (Tt) |           | 127 min                      |
| Programme time at full load (Tdry)                            |           | 170 min                      |
| Airborne acoustical noise emissions                           |           | 66 dB                        |
| PROGRAMMES AND PE                                             | RFORMANCE |                              |
| Number Of Programs                                            |           | 16                           |
| Programs                                                      | Standard  | Yes                          |
|                                                               | Extra     | Yes                          |
|                                                               | Iron      | Yes                          |
|                                                               | Delicate  | Yes                          |
|                                                               | Mix       | Yes                          |
|                                                               | Refresh   | Yes                          |
|                                                               | Cool      | Yes                          |
|                                                               | Warm      | Yes                          |
|                                                               | Shirts    | Yes                          |
|                                                               | Sports    | Yes                          |
|                                                               | Bed Linen | Yes                          |
|                                                               | Jeans     | Yes                          |

| PROGRAMMES AND PERFORMANCE          |              |                  |  |
|-------------------------------------|--------------|------------------|--|
| Speacial Features                   | Anti-Wrinkle | Yes              |  |
|                                     | Child Lock   | Yes              |  |
|                                     | My Cycle     | Yes              |  |
| Start Delay                         |              | 0-24 h           |  |
| Anti-crease                         |              | Yes              |  |
| SPECIFICATIONS                      |              |                  |  |
| Volume Of Inner Tub                 |              | 125 L            |  |
| Drum material                       |              | Galvanized       |  |
| Door opening angle (°)              |              | 180              |  |
| Porthole                            |              | 375 mm           |  |
| Door Outer Frame Diameter (outer)   |              | 480 mm           |  |
| Net Dimensions (W×D×H) (mm)         |              | 595 x 595 x 850  |  |
| Dimensions with door closed         |              | 595 × 640 × 850  |  |
| Dimensions with the door open (90°) |              | 595 × 1120 × 850 |  |