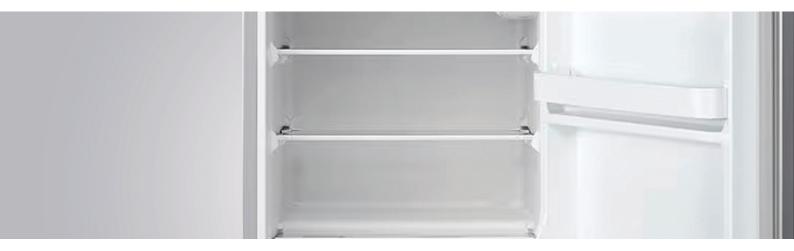

## Adjustable spill-free shelves

Reinforced glass shelves will not allow liquid spilling outside of them - plus they are easily adjustable to the height you want..