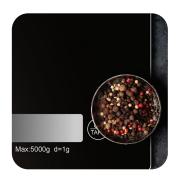

#### 5 different units

Simply press the UNIT button to switch modes – you can measure ingredients in g/fl.oz/oz/ml/lb. This Tesla kitchen scale can measure all kinds of food or liquid, for your daily baking and cooking needs.