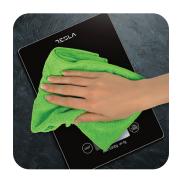

### Easy maintenance

The platform is fun and colorful, but very easy to wipe clean with a damp cloth. The device also has 4 non-slip feet, to ensure stability during operation.