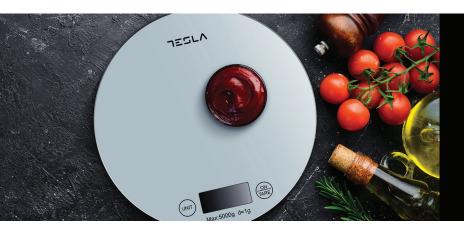

## The right amount of magic

Use these lovely Tesla kitchen scales to measure just the right amount of ingredients you need in your every baking and cooking adventure.

#### 5 different units

Simply press the UNIT button to switch modes – you can measure ingredients in g/fl.oz/oz/ml/lb. This Tesla kitchen scale can measure all kinds of food or liquid, for your daily baking and cooking needs.