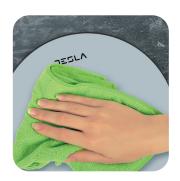

### Easy maintenance

The platform is fun and colorful, but very easy to wipe clean with a damp cloth. The device also has 4 non-slip feet, to ensure stability during operation.