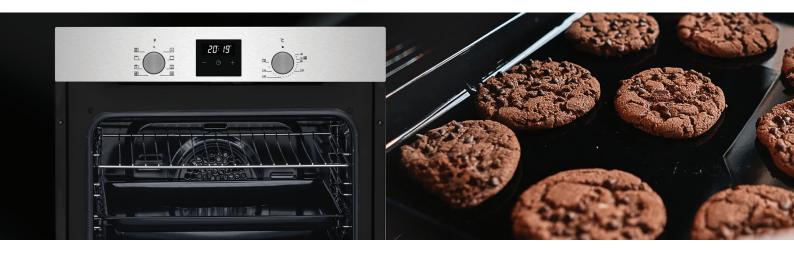

### **POP-UP KNOBS**

Press the knob once for it to pop out, and when you press it again – the oven will go back to being flat and compact.

| MODEL                                  | B0850SX                                                                                                                                                                    |
|----------------------------------------|----------------------------------------------------------------------------------------------------------------------------------------------------------------------------|
| Capacity (L)                           | 60                                                                                                                                                                         |
| Power (V)                              | 220/50Hz                                                                                                                                                                   |
| Energy class                           | A                                                                                                                                                                          |
| Dimensions (mm)                        | 595x565x595                                                                                                                                                                |
| Gross weight (kg)                      | 32.9                                                                                                                                                                       |
| Nett weight (kg)                       | 31.5                                                                                                                                                                       |
| 8 functions                            | Off / Fan (Defrosting) / Low Grill and Fan / Bottom Heater<br>and Fan / Bottom and Top Heater / Bottom and Top Heater<br>and Fan / Top Heater and Fan / Grill / 3D Cooking |
| Timer                                  | 3 touch digital programmer / reminder                                                                                                                                      |
| Temperature range (°C)                 | 40-240                                                                                                                                                                     |
| Maximum power (kW)                     | 2,4                                                                                                                                                                        |
| Power comsumption static kWh / cycle   | 0.75                                                                                                                                                                       |
| Power comsumption with fan kWh / cycle | 0.74                                                                                                                                                                       |
| Control panel                          | lnox                                                                                                                                                                       |
| Door                                   | Removable black glass                                                                                                                                                      |
| Door decor                             | No                                                                                                                                                                         |
| Handle                                 | Aluminium                                                                                                                                                                  |
| Oven cavity enamel                     | Black                                                                                                                                                                      |
| Door glass                             | 2                                                                                                                                                                          |
| Accessories                            | 1 tray + 1 grid + 1 deep tray                                                                                                                                              |
| Oven cavity light                      | No                                                                                                                                                                         |
| Cleaning                               | Steam cleaning                                                                                                                                                             |
| Telescopic support                     | No                                                                                                                                                                         |
| Plug                                   | European                                                                                                                                                                   |
| Oven cavity                            | Side Wire Racks                                                                                                                                                            |