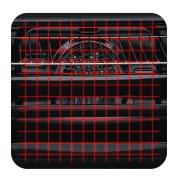

### **3D FUNCTION**

This option allows the heat to flow evenly, quickly raising the temperature in the oven.