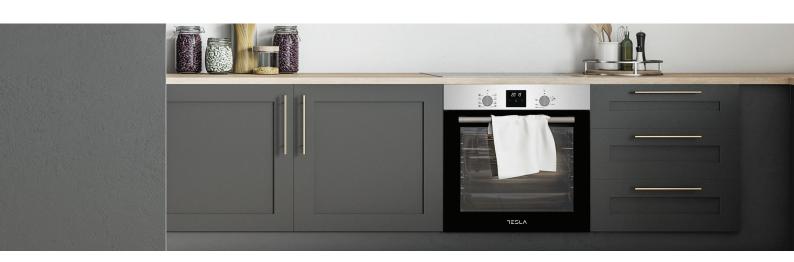

### Efficiency and elegance

A simple usage, an elegant design and a sophisticated look will make your Tesla built-in oven an irreplaceable part of any gastronomic delight!

## REMOVABLE DOOR PLATE

Every Tesla built-in oven has a removable door, allowing an easy access and cleaning.

DOUBLE BLACK GLASS DOOR

Modern double glass door is heatreflective, making the oven exterior safe to touch.