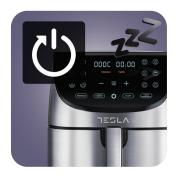

#### Automatic shut-off

Once you set the cooking time, the air fryer will automatically turn off when it expires. You can set the timer for up to 60 minutes.