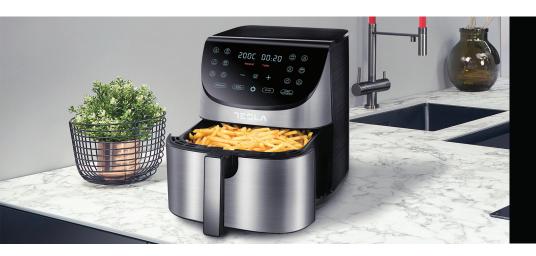

#### A large basket

Thanks to this Tesla air fryer and its large basket, you can easily cook enough food for your whole family, or a gathering of friends. Share those healthier, low-fat recipes with everyone!

## Temperature and time control

A LED touch screen makes it easy to control temperature levels (60 - 200°C) and cooking time: use one of the 12 preset programs, or customize settings to your needs and preferences.