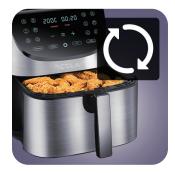

## "Preheat" and "Turn food"

Use the preheat function to warm up the appliance or defrost food: a tone will sound when the preheating is done. In selected programs, this device can also periodically notify you when it's time to flip food over, for better cooking results.