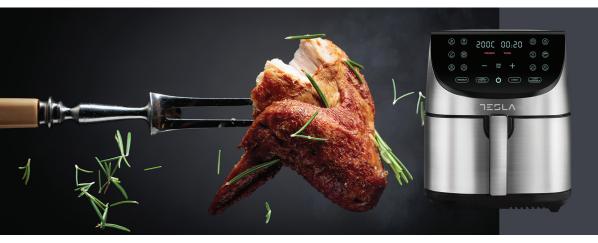

## 360° hot air circulation

The air fryer uses hot air circulation to cook food, which makes it a healthier choice compared to conventional frying. The cooking process is quite fast, while the food remains crispy and delicious.

#### A large basket

Thanks to this Tesla air fryer and its large basket, you can easily cook enough food for your whole family, or a gathering of friends. Share those healthier, low-fat recipes with everyone!