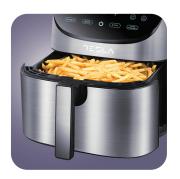

#### A large basket

Thanks to this Tesla air fryer and its large basket, you can easily cook enough food for your whole family, or a gathering of friends. Share those healthier, low-fat recipes with everyone!