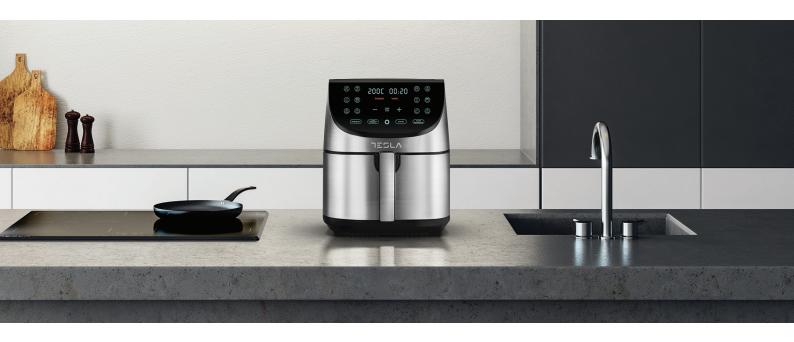

## 360° hot air circulation

The air fryer uses hot air circulation to cook food, which makes it a healthier choice compared to conventional frying. The cooking process is quite fast, while the food remains crispy and delicious.