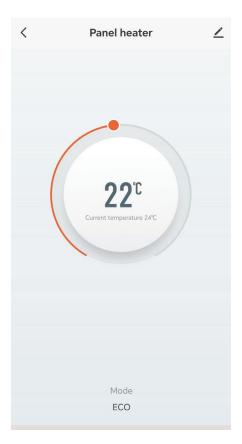

Select Small Home Appliance, scroll down and select Panel Heater (Wi-Fi)

After completing the registration process and installation, you can start controlling the heater with the application.