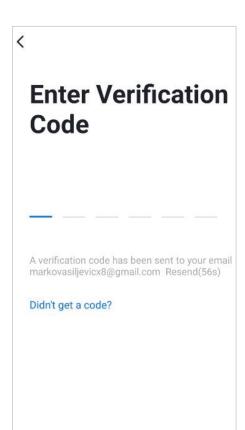

a. After searching for the Tesla Smart, click "Download"

• After downloading the application, go to the registration process, the process is shown in the instructions as follows:

At this point, long press for power button for 5 seconds, when indicator light flashes quickly, then enter WiFi network pairing mode. When connected, the LED lights up continuously.