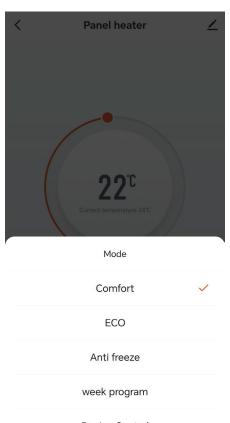

Select Small Home Appliance, scroll down and select Panel Heater (Wi-Fi)

After completing the registration process and installation, you can start controlling the heater with the application.