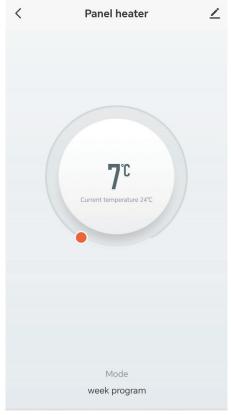

Select Small Home Appliance, scroll down and select Panel Heater (Wi-Fi)

After completing the registration process and installation, you can start controlling the heater with the application.