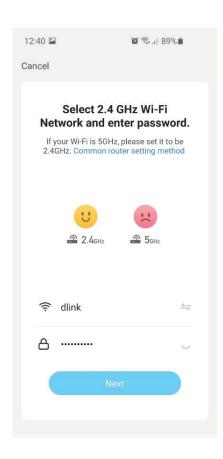

a. After searching for the Tesla Smart, click "Download"

• After downloading the application, go to the registration process, the process is shown in the instructions as follows:

At this point, long press for power button for 5 seconds, when indicator light flashes quickly, then enter WiFi network pairing mode. When connected, the LED lights up continuously.

Select Small Home Appliance, scroll down and select Panel Heater (Wi-Fi)

After completing the registration process and installation, you can start controlling the heater with the application.