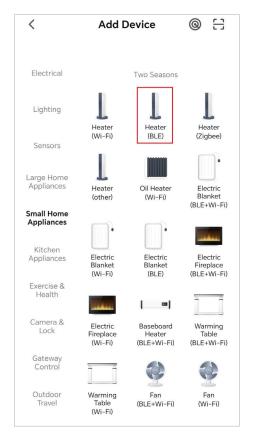

Select Small Home Appliance, scroll down and select Panel Heater (Wi-Fi)

After completing the registration process and installation, you can start controlling the heater with the application.