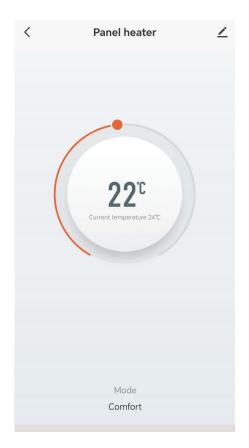

Select Small Home Appliance, scroll down and select Panel Heater (Wi-Fi)

After completing the registration process and installation, you can start controlling the heater with the application.