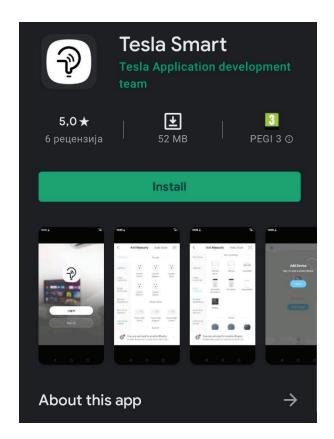

## OPERATION VIA A MOBILE APPLICATION USING WIFI

Scan the  $\Omega R$  code to download the application from Google Play.  $\Omega R$  codes can also be found on the heaters housing and packaging.

In order to correctly carry out the registration process:

a. After searching for the Tesla Smart, click "Download"

• After downloading the application, go to the registration process, the process is shown in the instructions as follows:

At this point, long press for power button for 5 seconds, when indicator light flashes quickly, then enter WiFi network pairing mode. When connected, the LED lights up continuously.