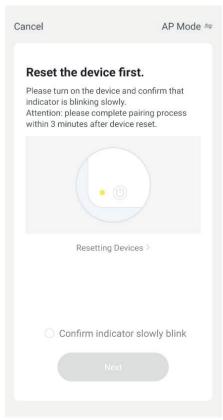

a. After searching for the Tesla Smart, click "Download"

• After downloading the application, go to the registration process, the process is shown in the instructions as follows:

At this point, long press for power button for 5 seconds, when indicator light flashes quickly, then enter WiFi network pairing mode. When connected, the LED lights up continuously.