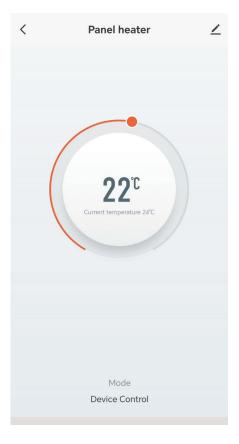

Select Small Home Appliance, scroll down and select Panel Heater (Wi-Fi)

After completing the registration process and installation, you can start controlling the heater with the application.