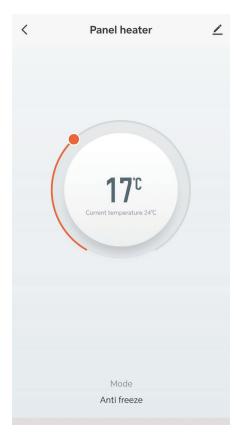

Select Small Home Appliance, scroll down and select Panel Heater (Wi-Fi)

After completing the registration process and installation, you can start controlling the heater with the application.