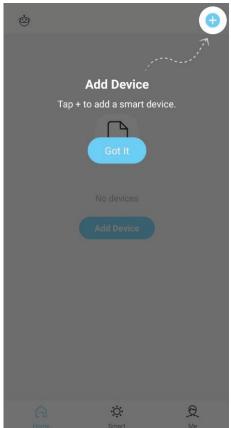

Select Small Home Appliance, scroll down and select Panel Heater (Wi-Fi)

After completing the registration process and installation, you can start controlling the heater with the application.