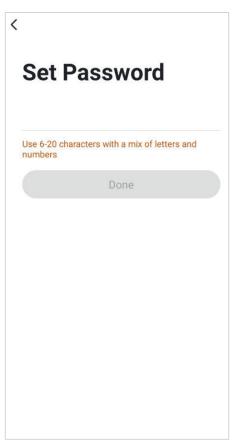

a. After searching for the Tesla Smart, click "Download"

• After downloading the application, go to the registration process, the process is shown in the instructions as follows:

At this point, long press for power button for 5 seconds, when indicator light flashes quickly, then enter WiFi network pairing mode. When connected, the LED lights up continuously.