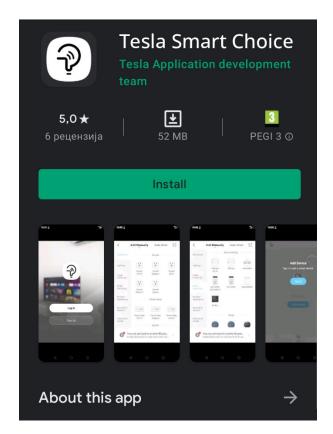

## OPERATION VIA A MOBILE APPLICATION USING WIFI

Scan the  $\Omega R$  code to download the application from Google Play.  $\Omega R$  codes can also be found on the heaters housing and packaging.

In order to correctly carry out the registration process:

a. After searching for the Tesla Smart Choice, click "Download"

• After downloading the application, go to the registration process, the process is shown in the instructions as follows:

At this point, long press for power button for 5 seconds, when indicator light flashes quickly, then enter WiFi network pairing mode. When connected, the LED lights up continuously.