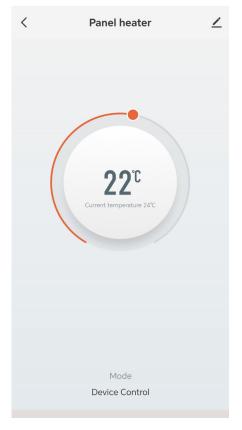

Select Small Home Appliance, scroll down and select Panel Heater (Wi-Fi)

After completing the registration process and installation, you can start controlling the heater with the application.