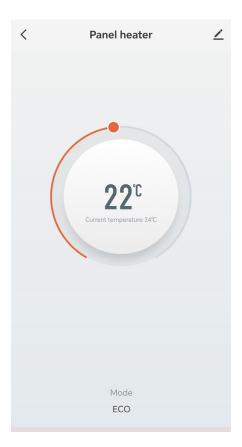

Select Small Home Appliance, scroll down and select Panel Heater (Wi-Fi)

After completing the registration process and installation, you can start controlling the heater with the application.