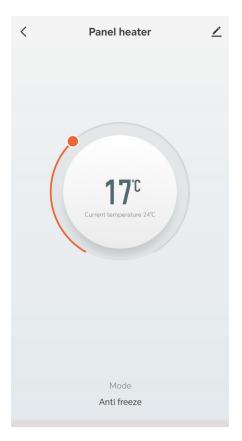

Select Small Home Appliance, scroll down and select Panel Heater (Wi-Fi)

After completing the registration process and installation, you can start controlling the heater with the application.