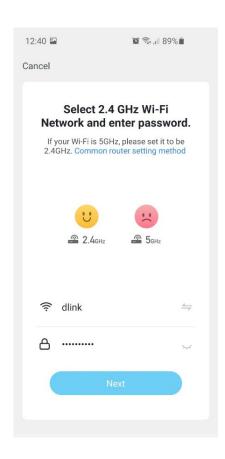

a. After searching for the Tesla Smart Choice, click "Download"

• After downloading the application, go to the registration process, the process is shown in the instructions as follows:

At this point, long press for power button for 5 seconds, when indicator light flashes quickly, then enter WiFi network pairing mode. When connected, the LED lights up continuously.