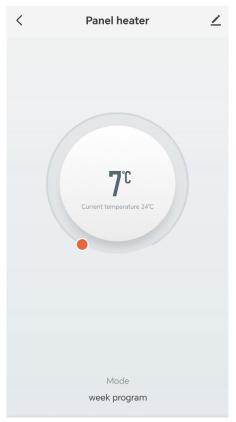

Select Small Home Appliance, scroll down and select Panel Heater (Wi-Fi)

After completing the registration process and installation, you can start controlling the heater with the application.