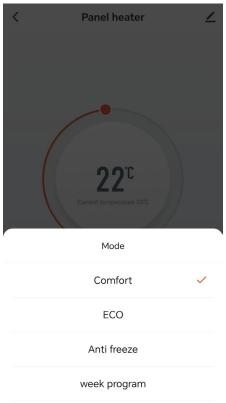

Select Small Home Appliance, scroll down and select Panel Heater (Wi-Fi)

After completing the registration process and installation, you can start controlling the heater with the application.