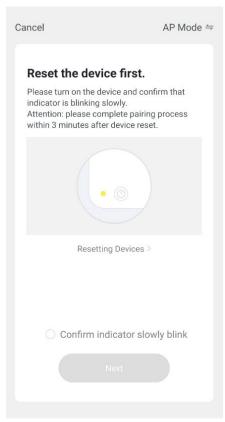

a. After searching for the Tesla Smart Choice, click "Download"

• After downloading the application, go to the registration process, the process is shown in the instructions as follows:

At this point, long press for power button for 5 seconds, when indicator light flashes quickly, then enter WiFi network pairing mode. When connected, the LED lights up continuously.