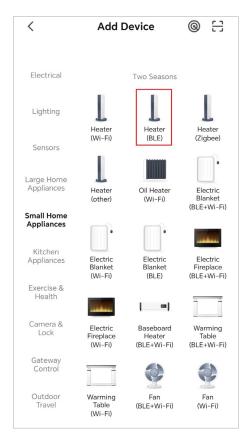

Select Small Home Appliance, scroll down and select Panel Heater (Wi-Fi)

After completing the registration process and installation, you can start controlling the heater with the application.