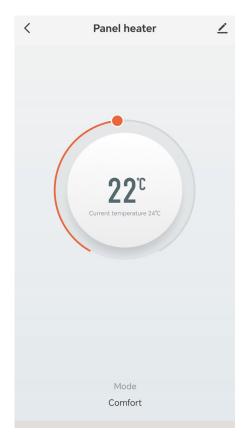

Select Small Home Appliance, scroll down and select Panel Heater (Wi-Fi)

After completing the registration process and installation, you can start controlling the heater with the application.