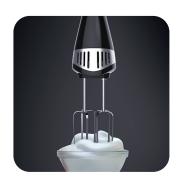

### **CONVENIENCE IS A MUST**

This Tesla device is quite easy to use and maintain: stainless steel beaters and dough hooks, suitable for mixing, beating, whipping and kneading, can be conveniently washed in a dishwasher.