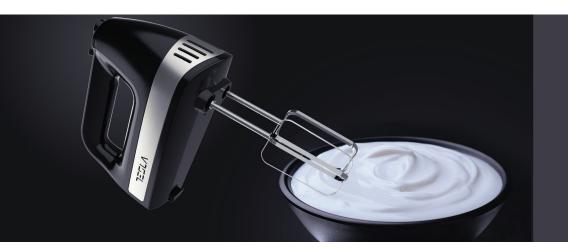

### **ERGONOMIC HANDLE**

The device handle is carefully designed for maximum convenience, ensuring a comfortable grip. Since the mixer is quite light, it is very easy to use.

## Mixer MX502BX

| Model                      | MX502BX         |
|----------------------------|-----------------|
| Power                      | 500 W           |
| Color                      | Black - Inox    |
| Speed                      | 5               |
| Turbo function             | Yes             |
| 2 beaters                  | Yes             |
| 2 hooks                    | Yes             |
| Bowl                       | No              |
| Bowl cover                 | No              |
| Bowl capacity              | N/A             |
| Product height             | 160 mm          |
| Product width              | 90 mm           |
| Product depth              | 200 mm          |
| Gift box height            | 200mm           |
| Gift box width             | 100 mm          |
| Gift box depth             | 210 mm          |
| Weight                     | 1,10 kg         |
| Gross weight               | 1,28 kg         |
| Number of devices in CB    | 6               |
| Carton Size (L x W x H) mm | 425 x 320 x 220 |
| Gross weight CB            | 7,90 kg         |
| EAN                        | 8606031242758   |