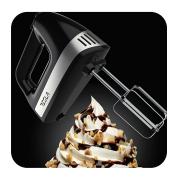

### **CONVENIENCE IS A MUST**

This Tesla device is quite easy to use and maintain: stainless steel beaters and dough hooks, suitable for mixing, beating, whipping and kneading, can be conveniently washed in a dishwasher.