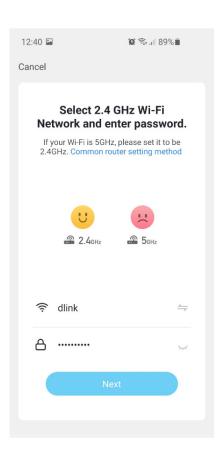

3.

At this point, long press for power button for 5 seconds, when indicator light flashes quickly, then enter WiFi network pairing mode. When connected, the LED lights up continuously.

Select Small Home Appliance, scroll down and select Air Purifier (Wi-Fi)