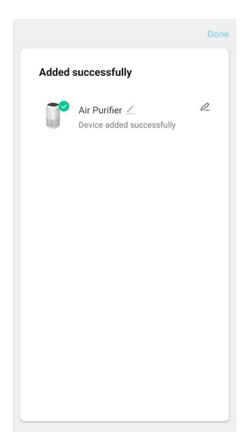

4.

After completing the registration process and installation, you can start controlling the purifier with the application.