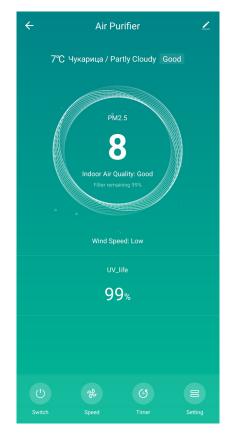

4.

After completing the registration process and installation, you can start controlling the purifier with the application.