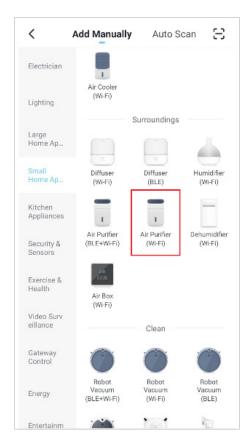

3.

At this point, long press for power button for 5 seconds, when indicator light flashes quickly, then enter WiFi network pairing mode. When connected, the LED lights up continuously.

Select Small Home Appliance, scroll down and select Air Purifier (Wi-Fi)