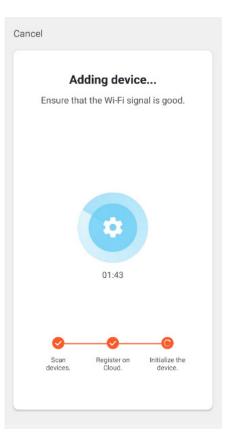

3.

At this point, long press for power button for 5 seconds, when indicator light flashes quickly, then enter WiFi network pairing mode. When connected, the LED lights up continuously.

Select Small Home Appliance, scroll down and select Air Purifier (Wi-Fi)