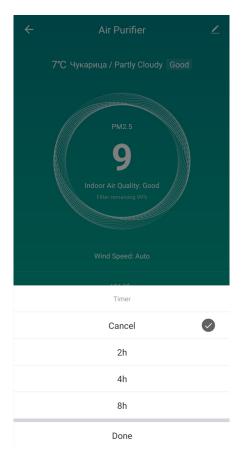

3.

At this point, long press for power button for 5 seconds, when indicator light flashes quickly, then enter WiFi network pairing mode. When connected, the LED lights up continuously.

Select Small Home Appliance, scroll down and select Air Purifier (Wi-Fi)

4.

After completing the registration process and installation, you can start controlling the purifier with the application.