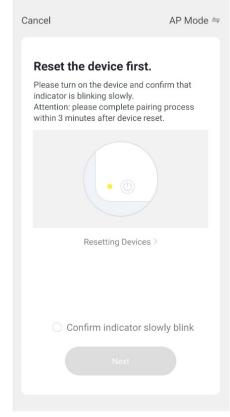

3.

At this point, long press for power button for 5 seconds, when indicator light flashes quickly, then enter WiFi network pairing mode. When connected, the LED lights up continuously.

Select Small Home Appliance, scroll down and select Air Purifier (Wi-Fi)