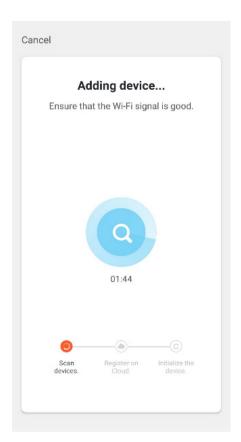

4.

After completing the registration process and installation, you can start controlling the purifier with the application.