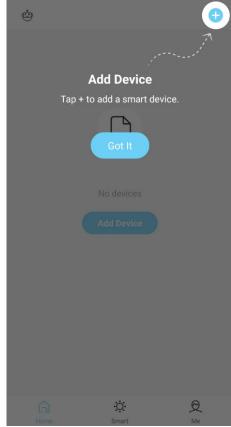

In order to correctly carry out the registration process:

a. After searching for the Tesla Smart Choice, click "Download"

• After downloading the application, go to the registration process, the process is shown in the instructions as follows: