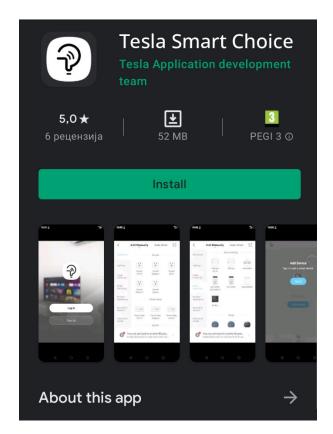

In order to correctly carry out the registration process:

a. After searching for the Tesla Smart Choice, click "Download"

• After downloading the application, go to the registration process, the process is shown in the instructions as follows: