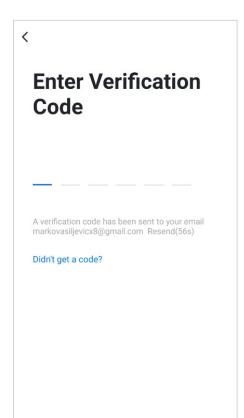

In order to correctly carry out the registration process:

a. After searching for the Tesla Smart Choice, click "Download"

• After downloading the application, go to the registration process, the process is shown in the instructions as follows: