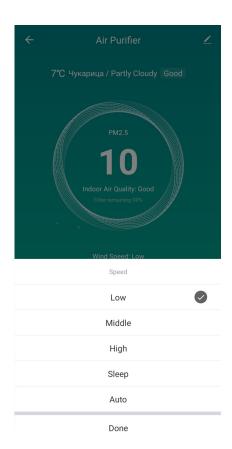

4.

After completing the registration process and installation, you can start controlling the purifier with the application.